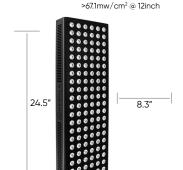

#### **PARAMETER - NB300**

 Power:
 300w

 Size:
 260x210x70mm

 Spectrum:
 660nm & 850nm

 Led:
 60pcs double chip led

 New Weight:
 2.65kg

Beam Angle: 30 degrees

Dual Switch: RED & Infrared control

Voltage: AC85-265V

 $\label{eq:linear_linear_linear_linear_linear_linear_linear_linear_linear_linear_linear_linear_linear_linear_linear_linear_linear_linear_linear_linear_linear_linear_linear_linear_linear_linear_linear_linear_linear_linear_linear_linear_linear_linear_linear_linear_linear_linear_linear_linear_linear_linear_linear_linear_linear_linear_linear_linear_linear_linear_linear_linear_linear_linear_linear_linear_linear_linear_linear_linear_linear_linear_linear_linear_linear_linear_linear_linear_linear_linear_linear_linear_linear_linear_linear_linear_linear_linear_linear_linear_linear_linear_linear_linear_linear_linear_linear_linear_linear_linear_linear_linear_linear_linear_linear_linear_linear_linear_linear_linear_linear_linear_linear_linear_linear_linear_linear_linear_linear_linear_linear_linear_linear_linear_linear_linear_linear_linear_linear_linear_linear_linear_linear_linear_linear_linear_linear_linear_linear_linear_linear_linear_linear_linear_linear_linear_linear_linear_linear_linear_linear_linear_linear_linear_linear_linear_linear_linear_linear_linear_linear_linear_linear_linear_linear_linear_linear_linear_linear_linear_linear_linear_linear_linear_linear_linear_linear_linear_linear_linear_linear_linear_linear_linear_linear_linear_linear_linear_linear_linear_linear_linear_linear_linear_linear_linear_linear_linear_linear_linear_linear_linear_linear_linear_linear_linear_linear_linear_linear_linear_linear_linear_linear_linear_linear_linear_linear_linear_linear_linear_linear_linear_linear_linear_linear_linear_linear_linear_linear_linear_linear_linear_linear_linear_linear_linear_linear_linear_linear_linear_linear_linear_linear_linear_linear_linear_linear_linear_linear_linear_linear_linear_linear_linear_linear_linear_linear_linear_linear_linear_linear_linear_linear_linear_linear_linear_linear_linear_linear_linear_linear_linear_linear_linear_linear_linear_linear_linear_linear_linear_linear_linear_linear_linear_linear_linear_linear_linear_linear_linear_linear_linear_linear_linear_linear_linear_linear_linear_linear_linear_line$ 

>93mw/cm<sup>2</sup> @ 6inches >50mw/cm<sup>2</sup> @ 12inches

04