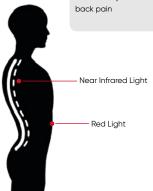

Studies show that Red Light 620nm-670nm can penetrate deep into the skin of 4-5mm. Whilst Near Infrared Light 740-880nm can go much deeper to reach the subcutaneous layer and increase blood flow.

- Improved skin
- Anti-aging
- Anti-wrinkle
- Mental clarity
- Relaxation
- Increased sleep

- Increased collagen production
- Stimulated hair growth
- Increased blood flow
- Reduced inflammation
- Enhanced muscle recovery
- Reduced joint and back pain

Use button Red (660nm) for skin conditions. This light can be absorbed more effectively by the top layers of the skin. Use button NIR (850nm) for penetrating deeper into skin. You can use both at the same time for all benefits