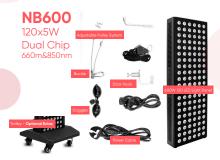

#### **PARAMETER - NB600**

| Power:        | 600w                            |  |
|---------------|---------------------------------|--|
| Size:         | 621x211x65mm                    |  |
| Spectrum:     | 660nm & 850nm                   |  |
| Led:          | 120pcs double chip 5W           |  |
| New Weight:   | 4.00kg                          |  |
| Beam Angle :  | 30 degrees                      |  |
| Dual Switch : | RED & Infrared control          |  |
| Voltage:      | AC100-240V                      |  |
| Irradiance:   | >112mw/cm <sup>2</sup> @ 3inch  |  |
|               | >101mw/cm <sup>2</sup> @ 6inch  |  |
|               | >81.2mw/cm <sup>2</sup> @ 9inch |  |
|               |                                 |  |

#### **PACKING - 600W**

A: 1x 600w red light therapy panel

B: 1x standard Power Cable

C: 1x Goggles

D: Other Accessories Available