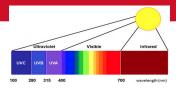

### ABOUT YOUR RED LED LIGHT THERAPY PANEL

Photo bio-modulation, also known as low-level light therapy (LLLT), is a medical technique in which exposures to low-level laser light or light-emitting diodes (LEDs) stimulate cellular function leading to beneficial effects. LED is a semiconductor device available at wavelengths ranging from ultraviolet (UV) to visible to near-infrared (NIR) bandwidth that converts electrical current into a non-coherent narrow bandwidth of the electromagnetic spectrum.

It isn't just light that we can see that comes from the sun. White light can be split up into a spectrum of many different wavelength and colors.

We have focused our product on the visible red light and invisible near infrared light, which have been identified to give benefits to human body.

Studies show that Red Light 620nm-670nm can penetrate deep into the skin of 4-5mm. Whilst Near Infrared Light 740-880nm can go much deeper to reach the subcutaneous layer and increase blood flow.