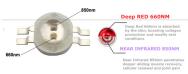

#### **FUNCTION - NB 300W**

The 300w red light therapy panel consists of 60pcs dual chip LEDs, each single led diode includes: 1x660nm red and 1x850nm infrared.

The way that we have designed this panel is to mix the red and infrared more evenly then to achieve a more better therapy result.

#### **DUAL-SWITCHES**

Dual switches control red and near infrared separately

RED: control 60pcs red 660nm

NIR: control 60pcs near infrared 850nm

**Note:** Near infrared 850nm is not visible to human eyes, but you can see it clear under

#### **FUNCTION - NB 600W**

The 600w red light therapy panel consists of 120pcs dual chip LEDs, each single led diode includes: 1x660nm red and 1x850nm infrared.

The way that we have designed this panel is to mix the red and infrared more evenly then to achieve a more better therapy result.

#### **DUAL-SWITCHES**

Dual switches control red and near infrared separately

RED: control 120pcs red 660nm

NIR: control 120pcs near infrared 850nm

**Note:** Near infrared 850nm is not visible to human eyes, but you can see it clear under