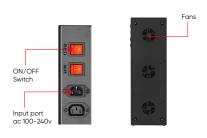

#### **DUAL-SWITCHES**

Dual switches control red and near infrared separately

RED: control 60pcs red 660nm

NIR: control 60pcs near infrared 850nm

**Note:** Near infrared 850nm is not visible to human eyes, but you can see it clear under

#### **DUAL-SWITCHES**

Dual switches control red and near infrared separately

RED: control 120pcs red 660nm

NIR: control 120pcs near infrared 850nm

**Note:** Near infrared 850nm is not visible to human eyes, but you can see it clear under