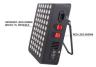

#### **PARAMETER - NB300**

 Power:
 300w

 Size:
 260x210x70mm

 Spectrum:
 660nm & 850nm

 Led:
 60pcs double chip led

 New Weight:
 2.65kg

Beam Angle: 30 degrees

Dual Switch: RED & Infrared control

Voltage: AC85-265V

 $\label{eq:linear_linear_linear_linear_linear_linear_linear_linear_linear_linear_linear_linear_linear_linear_linear_linear_linear_linear_linear_linear_linear_linear_linear_linear_linear_linear_linear_linear_linear_linear_linear_linear_linear_linear_linear_linear_linear_linear_linear_linear_linear_linear_linear_linear_linear_linear_linear_linear_linear_linear_linear_linear_linear_linear_linear_linear_linear_linear_linear_linear_linear_linear_linear_linear_linear_linear_linear_linear_linear_linear_linear_linear_linear_linear_linear_linear_linear_linear_linear_linear_linear_linear_linear_linear_linear_linear_linear_linear_linear_linear_linear_linear_linear_linear_linear_linear_linear_linear_linear_linear_linear_linear_linear_linear_linear_linear_linear_linear_linear_linear_linear_linear_linear_linear_linear_linear_linear_linear_linear_linear_linear_linear_linear_linear_linear_linear_linear_linear_linear_linear_linear_linear_linear_linear_linear_linear_linear_linear_linear_linear_linear_linear_linear_linear_linear_linear_linear_linear_linear_linear_linear_linear_linear_linear_linear_linear_linear_linear_linear_linear_linear_linear_linear_linear_linear_linear_linear_linear_linear_linear_linear_linear_linear_linear_linear_linear_linear_linear_linear_linear_linear_linear_linear_linear_linear_linear_linear_linear_linear_linear_linear_linear_linear_linear_linear_linear_linear_linear_linear_linear_linear_linear_linear_linear_linear_linear_linear_linear_linear_linear_linear_linear_linear_linear_linear_linear_linear_linear_linear_linear_linear_linear_linear_linear_linear_linear_linear_linear_linear_linear_linear_linear_linear_linear_linear_linear_linear_linear_linear_linear_linear_linear_linear_linear_linear_linear_linear_linear_linear_linear_linear_linear_linear_linear_linear_linear_linear_linear_linear_linear_linear_linear_linear_linear_linear_linear_linear_linear_linear_linear_linear_linear_linear_linear_linear_linear_linear_linear_linear_linear_linear_linear_linear_linear_linear_linear_linear_linear_linear_linear_line$ 

>93mw/cm<sup>2</sup> @ 6inches >50mw/cm<sup>2</sup> @ 12inches

04