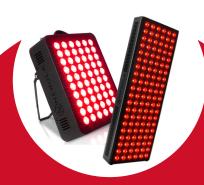

# Nebula Red Light NB300 & NB600

#### INTRODUCTION

The 300w and 600w red light therapy panels emit both visible red light (660nm) and non-visible near infrared light (850nm) which provides various therapeutic health benefits which may include:

#### **PARAMETER - NB300**

 Power:
 300w

 Size:
 260x210x70mm

 Spectrum:
 660nm & 850nm

 Led:
 60pcs double chip led

 New Weight:
 2.65kg

Beam Angle: 30 degrees

Dual Switch: RED & Infrared control

#### **PARAMETER - NB600**

| Power:        | 600w                            |  |
|---------------|---------------------------------|--|
| Size:         | 621x211x65mm                    |  |
| Spectrum:     | 660nm & 850nm                   |  |
| Led:          | 120pcs double chip 5W           |  |
| New Weight:   | 4.00kg                          |  |
| Beam Angle :  | 30 degrees                      |  |
| Dual Switch : | RED & Infrared control          |  |
| Voltage:      | AC100-240V                      |  |
| Irradiance:   | >112mw/cm <sup>2</sup> @ 3inch  |  |
|               | >101mw/cm <sup>2</sup> @ 6inch  |  |
|               | >81.2mw/cm <sup>2</sup> @ 9inch |  |
|               |                                 |  |