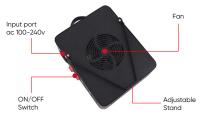

#### **DUAL-SWITCHES**

Dual switches control red and near infrared separately

RED: control 60pcs red 660nm

NIR: control 60pcs near infrared 850nm

**Note:** Near infrared 850nm is not visible to human eyes, but you can see it clear under

camera.