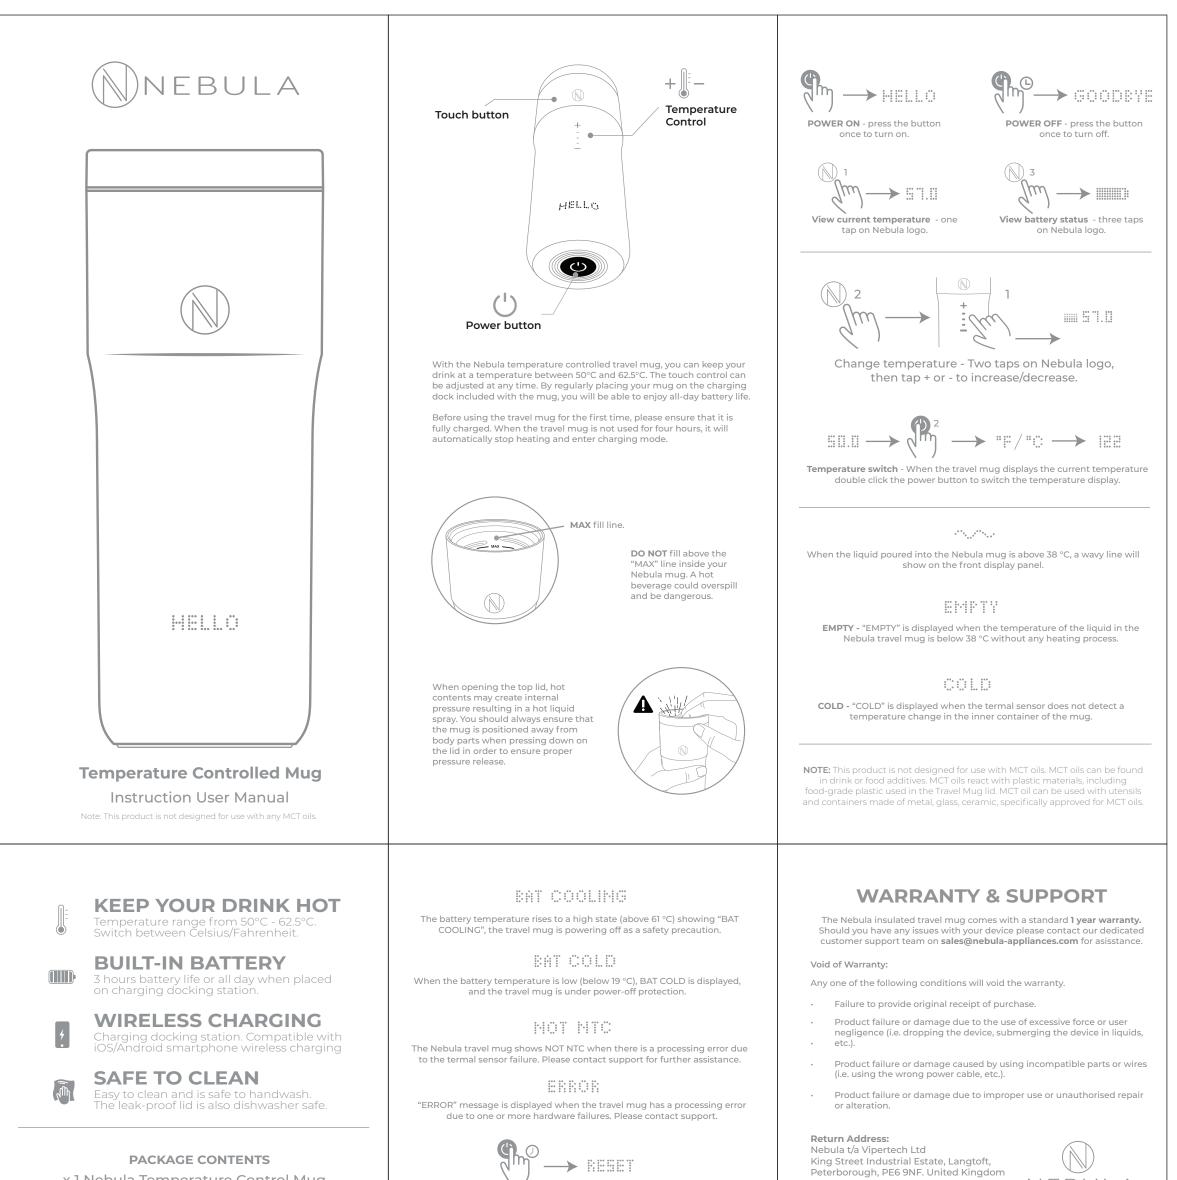

x 1 Nebula Temperature Control Mug x 1 360° Leakproof Lid x 1 Charging Docking Station x 1 Power Supply Cable Nebula User Manual

## PRODUCT SPECIFICATION

Name: Nebula Temperature Controlled Mug Material: Stainless Steel + ABS + PC Plastic Capacity: 12oz/355ml Waterproof grade: IPX7 (up to 1m in water) Battery type: Built-in Lithium-ion Battery

If you wish to reset your Nebula travel mug, press and hold down for 7 seconds on the power button located on the bottom.

### **PRODUCT SAFETY - PLEASE READ**

Do not microwave your Nebula temperature controlled travel mug. It is an electronic device, which should never go inside a microwave oven.

Dry well. Ensure the silver rings located on the bottom and pins on the charging docking station are fully dry before charging the device.

Use with caution when consuming hot beverages. Allow to cool before consuming. This device is not suitable for young children.

Do not operate if the product has a damaged cord, plug or docking station. Attempting to open or service the unit will void the warranty and may cause harm to the operator. If you need assistance, please ontact our dedicated support team on **sales@nebula-appliances.cor** 

When using this product, basic safety precautions should always be followed, including the following listed below:
Read all instructions listed in this user manual.
Do not place near heat sources or heat producing devices/touch inside.

- Close supervision is necessary when appliance used by or near children. Use only the power supply and docking station provided. Unplug the power supply from the wall when not in use and before the cleaning process. Clean power supply unit with a dry cloth and do not immerse with other liquids to protect from a fire, electric shock/injury.
- Immerse with other liquids to protect from a fire, electric shock/injury.
   Do not microwave. The mug is hand wash only.
   Do not operate if the product has a damaged cord, plug or docking station. Attempting to open or service the unit will void the warranty and may cause harm to the operator. If you need assistance, please contact our dedicated support team on sales@junglehutonline.com
   If the instructions provided are not followed carefully, or the equipment is used in a manner not stated in this manual, the protection provided by the equipment for fire, electric shock, or injury may be impaired.
   The main use for this device is for liquids such as tea, coffee.
   Save this Nebula user manual for future reference.