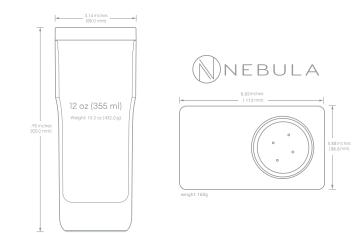

## PRODUCT SPECIFICATION

Name: Nebula Temperature Controlled Mug Material: Stainless Steel + ABS + PC Plastic Capacity: 12oz/355ml Waterproof grade: IPX7 (up to 1m in water) Battery type: Built-in Lithium-ion Battery